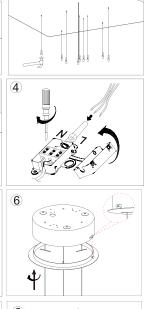

#### **Connecting the Terminal Block**

Connect main supply (brown - live, blue - neutral, green/yellow - earth) into terminal block making sure all connections are tight.

### **INSTALLATION INSTRUCTIONS:**

Electrical products can cause death, injury, or damage to property. Installation of this product must be carried out by a qualified electrician.

- Ensure mains supply is switched off.
- Insert masonry plugs into mounting surface.
- Fit mounting bracket onto mounting surface with self-tapping screws.
- Connect main supply wires to terminal block making sure all connections are tight.
- Fit ceiling cup onto mounting bracket with screws.
- Reconnect power.