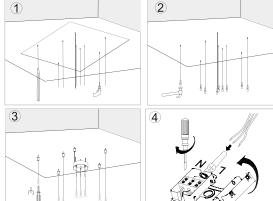

### **INSTALLATION INSTRUCTIONS:**

Electrical products can cause death, injury, or damage to property. Installation of this product must be carried out by a qualified electrician.

- Ensure mains supply is switched off.
- Insert masonry plugs into mounting surface.
- Fit mounting bracket onto mounting surface with self-tapping screws.
- Connect main supply wires to terminal block making sure all connections are tight.
- Fit ceiling cup onto mounting bracket with screws.
- Reconnect power.

#### **Connecting the Terminal Block**

Connect main supply (brown - live, blue - neutral, green/yellow - earth) into terminal block making sure all connections are tight.