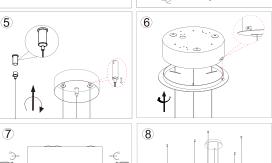

### **INSTALLATION INSTRUCTIONS:**

Electrical products can cause death, injury, or damage to property. Installation of this product must be carried out by a qualified electrician.

- Ensure mains supply is switched off.
- Insert masonry plugs into mounting surface.
- Fit mounting bracket onto mounting surface with self-tapping screws.
- Connect main supply wires to terminal block making sure all connections are tight.
- Fit ceiling cup onto mounting bracket with screws.
- Reconnect power.